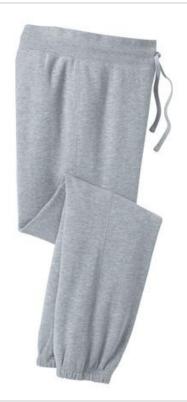

# Juniors Core Fleece Pant. DT294

The official outfit for chilling. Elastic cuffs are ready for scrunching.

- 8.3-ounce, 60/40 cotton/poly fleece
- Eastic w aistband w ith functional tw ill tape draw cord