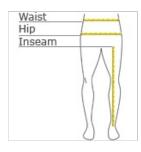

#### HOW TO MEASURE

WAIST

Measure around the smallest part of the natural w aist.

ıral w aist.

HIPS

With feet together, measure around the fullest part of hips, keep tape horizontal.

## INSEAM

Measure a similar style pant that fits well and is the desired length. Measure from the crotch seam to the hem.