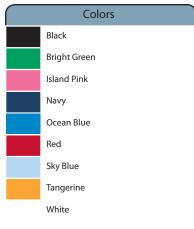

## Please Note:

Colors shown are approximate and for reference only. For closest match see PMS colors, or for exact match, returnable samples and grommeted samples are available.

| Color Chart |               |              |             |           |              |           |          |            |           |  |  |  |
|-------------|---------------|--------------|-------------|-----------|--------------|-----------|----------|------------|-----------|--|--|--|
| Colors      | Black         | Bright Green | Island Pink | Navy      | Ocean Blue   | Red       | Sky Blue | Tangerine  | Whtie     |  |  |  |
| Textile PMS | 19-4203TC     | 15-5534TC    | 17-2230TC   | 19-3920TC | No Match     | 19-1764TC | No Match | 15-1058 TC | 11-0601TC |  |  |  |
| General PMS | Process Black | 347 C        | 190 C       | 533C      | Process BI C | 187 C     | 277 C    | 1375 C     | 212 C     |  |  |  |