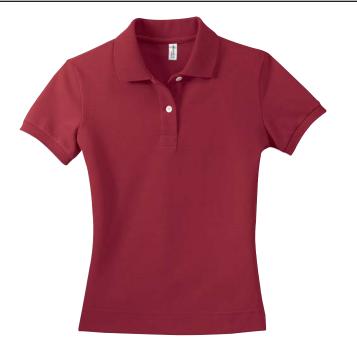

## Ladies Stretch Pique Sport Shirt

## DT301

\* 5.9-ounce \* 94/6 cotton/spandex pique \* 2-button placket \* Fitted \* Flat knit collar and cuffs \* Can be worn tucked or untucked \* Reverse placket

| Finished Measurements in Inches |       |      |       |       |       |          |          |  |  |  |  |
|---------------------------------|-------|------|-------|-------|-------|----------|----------|--|--|--|--|
| Size                            | S     | М    | L     | XL    | XXL   | Plus 1XL | Plus 2XL |  |  |  |  |
| Chest                           | 16.5  | 17   | 17.75 | 18.75 | 20.75 | 22.75    | 25.75    |  |  |  |  |
| Body                            | 21.75 | 22.5 | 23.25 | 24    | 25    | 27       | 28       |  |  |  |  |
| Sleeve                          | 6     | 6.25 | 6.5   | 6.75  | 7.25  | 8        | 9        |  |  |  |  |

Chest width measured 1" below arm hole. Body length measured from high point shoulder seam to hem. Sleeve length measured from shoulder seam to hem.

Care Instructions: Machine wash cold with similar colors. Non-chlorine bleach when needed. Tumble dry low. Cool iron if necessary.