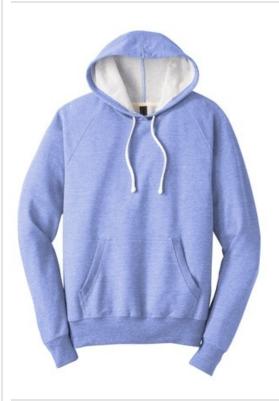

# District <sup>®</sup> Perfect Tri <sup>®</sup> French Terry Hoodie. DT355

Combining casual ease with the softness of our perfect tri blend.

- 8.3-ounce, 61/31/8 ring spun cotton/poly/rayon French terry
- Tear-aw ay label
- Unlined hood
- Natural draw cords and back neck tape
- Front pouch pocket
- 1x1 rib knit hem and cuffs