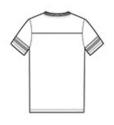

# District ® Game Tee. DT376

This tee has a retro, game-day inspired look.

- 4.5-ounce, 60/40 combed ring spun cotton/poly, 32 singles
- 1x1 rib knit neck
- Tear-aw ay label
- Distressed printed stripes at sleeve
- Front and back yoke
- Shoulder to shoulder taping

front

back