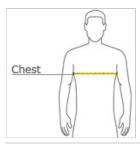

#### HOW TO MEASURE

## CHEST WIDTH

Measure under the arm and around the fullest part of the chest with arms  ${\sf dow}\,{\sf n},$  keeping tape horizontal.

### SIZE CHART

|       | XS    | S     | М     | L     | XL    | 2XL   | 3XL   | 4XL   |
|-------|-------|-------|-------|-------|-------|-------|-------|-------|
| Chest | 32-34 | 35-37 | 38-40 | 41-43 | 44-46 | 47-49 | 50-53 | 54-57 |