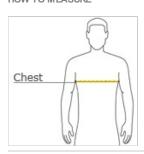

### HOW TO MEASURE

## CHEST WIDTH

Measure under the arm and around the fullest part of the chest with arms  ${\sf dow}\,{\sf n},$  keeping tape horizontal.

#### SIZE CHART

|       | XS    | S     | М     | L     | XL    | 2XL   | 3XL   | 4XL   |
|-------|-------|-------|-------|-------|-------|-------|-------|-------|
| Chest | 32-34 | 35-36 | 37-39 | 40-42 | 43-45 | 46-48 | 49-51 | 52-54 |