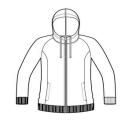

# District $^{\circledR}$ Women's Perfect Tri $^{\circledR}$ French Terry Full-Zip Hoodie. DT456

With perfect tri blend softness, this hoodie is versatile and comfortable.

- 8.3-ounce, 61/31/8 ring spun cotton/poly/rayon French terry
- Tear-aw ay label
- Unlined hood
- Natural draw cords, back neck tape and zipper tape
- YKK Metaluxe zipper
- Front pockets
- Front and back seaming
- Bongated length
- 1x1 rib knit hem and cuffs

#### **CARE INSTRUCTIONS**

Machine wash cold with like colors, only non-chlorine bleach when needed, tumble dry low, warm iron if necessary.

front

back