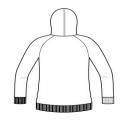

# District $^{\circledR}$ Women's Perfect Tri $^{\circledR}$ French Terry Full-Zip Hoodie. DT456

With perfect tri blend softness, this hoodie is versatile and comfortable.

- 8.3-ounce, 61/31/8 ring spun cotton/poly/rayon French terry
- Tear-aw ay label
- Unlined hood
- Natural draw cords, back neck tape and zipper tape
- YKK Metaluxe zipper
- Front pockets
- Front and back seaming
- Bongated length
- 1x1 rib knit hem and cuffs

#### **CARE INSTRUCTIONS**

Machine wash cold with like colors, only non-chlorine bleach when needed, tumble dry low, warm iron if necessary.

front

back