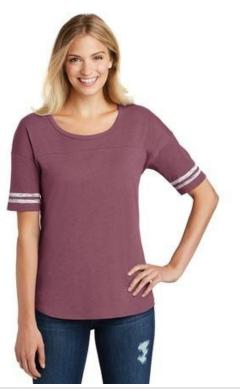

## District <sup>®</sup> Women's Scorecard Tee. DT487

This comfortable tee delivers style fit for a winner.

- 4.5-ounce, 60/40 combed ring spun cotton/poly, 32 singles
- Drop shoulder with longer sleeve
- Distressed printed stripes at sleeve
- Self-fabric neck
- Tear-aw ay label
- Front and back yoke
- Curved hem

Please note: This product is transitioning from w oven labels to tear-aw ay labels. Your order may contain a combination of both labels.

back