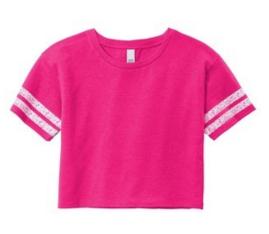

# District <sup>®</sup> Women's Scorecard Crop Tee DT488

### Score a relaxed, throw back look in this crop tee.

- 4.5-ounce, 60/40 combed ring spun cotton/poly, 32 singles
- 1x1 rib knit neck
- Tear-aw ay label
- Drop shoulder
- Distressed printed stripes on sleeves
- Shoulder to shoulder taping
- Modest crop

COLOR INFORMATION