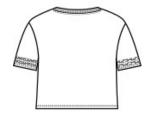

# District <sup>®</sup> Women's Scorecard Crop Tee DT488

### Score a relaxed, throw back look in this crop tee.

- 4.5-ounce, 60/40 combed ring spun cotton/poly, 32 singles
- 1x1 rib knit neck
- Tear-aw ay label
- Drop shoulder
- Distressed printed stripes on sleeves
- Shoulder to shoulder taping
- Modest crop

### CARE INSTRUCTIONS

Machine w ash cold with like colors. Non-chlorine bleach w hen needed. Tumble dry low. Cool iron if necessary.

front

back