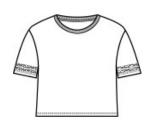

# District <sup>®</sup> Women's Scorecard Crop Tee DT488

### Score a relaxed, throw back look in this crop tee.

- 4.5-ounce, 60/40 combed ring spun cotton/poly, 32 singles
- 1x1 rib knit neck
- Tear-aw ay label
- Drop shoulder
- Distressed printed stripes on sleeves
- Shoulder to shoulder taping
- Modest crop

### CARE INSTRUCTIONS

Machine w ash cold with like colors. Non-chlorine bleach w hen needed. Tumble dry low. Cool iron if necessary.

front

back