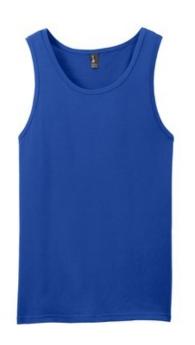

# District<sup>®</sup> The Concert Tank<sup>®</sup>. DT5300

# A tank that rocks with style.

- 4.3-ounce, 100% soft spun cotton, 30 singles
- 50/50 soft spun cotton/poly (Neons, Heathered Navy, Heathered Royal)
- 90/10 soft spun cotton/poly (Heather Grey)
- 98/2 soft spun cotton/poly (White Heather)
- Tear-aw ay label
- Slightly slimmer body
- Self-binding at neck and armholes