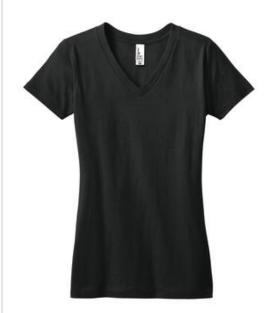

# Juniors The Concert Tee® V-Neck. DT5501

Be your own fan in this soft essential.

- 4.5-ounce, 100% soft spun cotton, 30 singles
- 50/50 soft spun cotton/poly (Neon)
- 90/10 soft spun cotton/poly (Heather Grey)
- Tear-aw ay tag