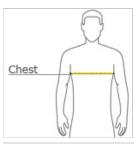

#### HOW TO MEASURE

### CHEST WIDTH

Measure under the arm and around the fullest part of the chest with arms  ${\sf dow}\,{\sf n},$  keeping tape horizontal.