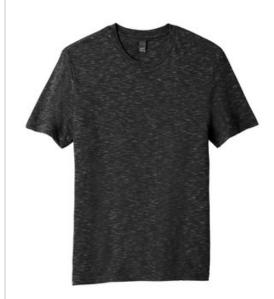

# District ® Medal Tee. DT564

Strengthen your style impact.

- 4.9-ounce, 90/10 combed ring spun cotton/poly, 30 singles
- Tear-aw ay label
- 1x1 rib knit neck
- Shoulder to shoulder taping

\*