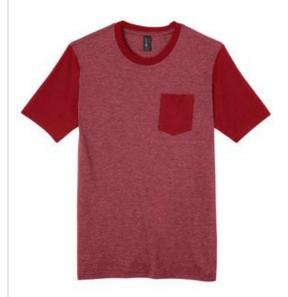

# DISCONTINUED District<sup>®</sup> Young Mens Very Important Tee<sup>®</sup> with Contrast Sleeves and Pocket. DT6000SP

Contrast sleeves and a pocket add a whole new level of importance.

- 4.3-ounce, 100% ring spun combed cotton, 30 singles
- 50/50 ring spun combed cotton/poly (Heathers)
- 90/10 ring spun combed cotton/poly (White/Light Heather Grey)
- Tear-aw ay tag
- Left chest pocket