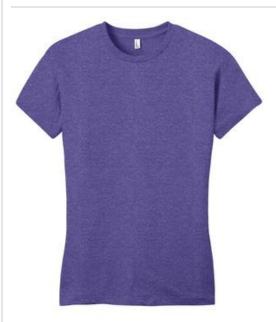

# District<sup>®</sup> Women's Fitted Very Important Tee<sup>®</sup>. DT6001

Crafted from ring spun cotton for ultimate comfort.

- 4.3-ounce, 100% combed ring spun cotton, 34 singles
- 60/40 combed ring spun cotton/poly (Heathers, Frosts, Neon Pink)
- 90/10 combed ring spun cotton/poly (Light Heather Grey)
- Form fitting
- 1x1 rib knit neck
- Shoulder to shoulder taping
- Size up for less fitted look
- Tear-aw ay label