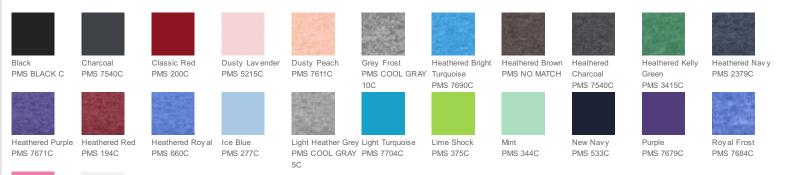

s (except for Light Heather Grey) in this product are transitioning from a 50/50 cotton/poly blend to a 60/40 cotton/poly blend. Your order may contain a combination of both contents. CARE INSTRUCTIONS

Machine w ash cold w ith like colors. Only non-chlorine bleach. Tumble dry low. Warm iron if necessary





back

#### HOW TO MEASURE



# BUST

Measure under the arm and around the fullest part of the bust with arms dow n, keeping tape horizontal.

### SIZE CHART

| _ |      | XS    | S     | Μ     | L     | XL    | XXL   | 3XL   | 4XL   |
|---|------|-------|-------|-------|-------|-------|-------|-------|-------|
|   | Size | 2     | 4/6   | 8/10  | 12/14 | 16/18 | 20/22 | 24/26 | 28/30 |
|   | Bust | 32-34 | 35-36 | 37-38 | 39-41 | 42-44 | 45-47 | 48-51 | 52-55 |

## COLOR INFORMATION



True Pink

White

True Pink PMS 204C