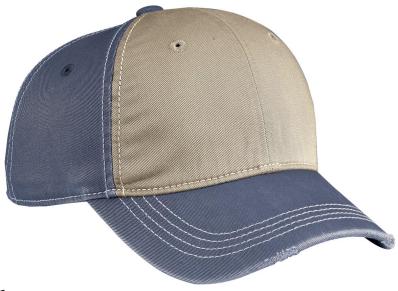

## **Distressed Contrast Cap**

Front

## DT606

Fabric: 100% cotton twill \* Structure: Unstructured \* Profile: Low \* Panels: 6 \* Closure: Velcro \* Extras: Distressed\* for unique character

Care Instructions No washing instructions provided

Crown hight measured from bottom of side panel to edge of top button through eyelet. Circumference measured with adjuster set at 8cm. Panel width measured at bottom of side panel.

| Colors |                       |  |
|--------|-----------------------|--|
|        | Black/Nickel          |  |
|        | Light Olive/Sandstone |  |
|        | Scotland Blue/Stone   |  |
|        | Sandstone/Stone       |  |