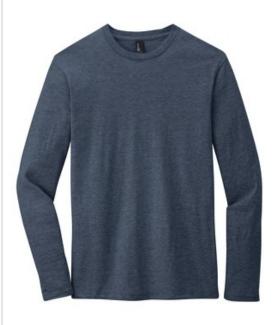

# District<sup>®</sup> Very Important Tee<sup>®</sup> Long Sleeve. DT6200

An important addition to any closet.

- 4.3-ounce, 100% combed ring spun cotton, 34 singles
- 60/40 combed ring spun cotton/poly (Heathers)
- 90/10 combed ring spun cotton/poly (Light Heather Grey)
- Slightly slimmer body
- 1x1 rib knit neck
- Tear-aw ay label
- Shoulder to shoulder taping
- Open hem sleeves