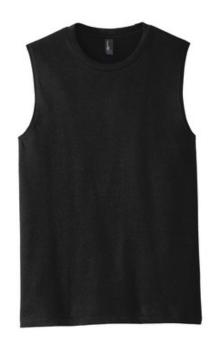

# District <sup>®</sup> V.I.T. <sup>™</sup> Muscle Tank. DT6300

A tank with strong style.

- 4.3-ounce, 100% combed ring spun cotton, 30 singles
- 50/50 ring spun combed cotton/poly (Frosts)
- Slightly slimmer body
- Back nect tape
- Tear-aw ay label