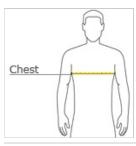

#### HOW TO MEASURE

## CHEST WIDTH

Measure under the arm and around the fullest part of the chest with arms down, keeping tape horizontal.

## SIZE CHART

|       | XS    | S     | М     | L     | XL    | 2XL   | 3XL   | 4XL   |
|-------|-------|-------|-------|-------|-------|-------|-------|-------|
| Chest | 32-34 | 35-37 | 38-40 | 41-43 | 44-46 | 47-49 | 50-52 | 53-55 |