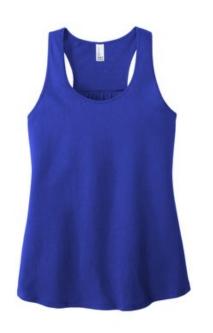

# District <sup>®</sup> Women's V.I.T. <sup>™</sup> Racerback Tank. DT6302

This racerback tank is very important.

- 4.3-ounce, 100% combed ring spun cotton, 34 singles
- 60/40 combed ring spun cotton/poly (Heathers, Frost)
- Tear-aw ay label
- Self-binding at neck and armholes
- Gathered back detail
- Curved hem

Machine w ash cold w ith like colors. Only non-chlorine bleach, when needed. Tumble dry low. Warm iron, if necessary.

front

back