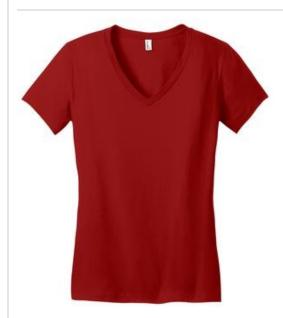

# Juniors Very Important Tee® V-Neck. DT6501

Yes, you're important. This soft, durable V.I.T. reflects it.

- 4.3-ounce, 100% ring spun combed cotton, 30 singles
- 60/40 ring spun combed cotton/poly (Heathers)
- 90/10 ring spun combed cotton/poly (Light Heather Grey)
- Tear-aw ay tag