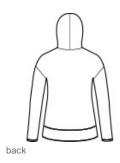

# District $^{\circledR}$ Women's Featherweight French Terry $^{\intercal M}$ Hoodie DT671

A vintage-inspired hoodie for casual comfort.

- 4.5-ounce, 70/30 combed ring spun cotton/poly French terry, 40 singles
- Tear-aw ay label
- Back neck tape
- Unlined hood
- Cow I neck
- Dyed-to-match draw cords with metal tips and grommets
- Pieced hem with merrow edge