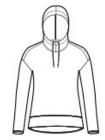

# District $^{\circledR}$ Women's Featherweight French Terry $^{\intercal M}$ Hoodie DT671

A vintage-inspired hoodie for casual comfort.

- 4.5-ounce, 70/30 combed ring spun cotton/poly French terry, 40 singles
- Tear-aw ay label
- Back neck tape
- Unlined hood
- Cow I neck
- Dyed-to-match draw cords with metal tips and grommets
- Pieced hem with merrow edge