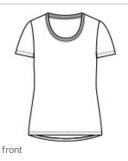

## District <sup>®</sup> Women's Flex Scoop Neck Tee DT7501

A hint of stretch. All-day comfort.

- 4.3-ounce, 57/38/5 combed ring spun cotton/poly/spandex,
- 40 singles
- 1x1 rib knit neck
- Shoulder to shoulder taping Slight high-low rounded hem
- Tear-aw ay label
- CARE INSTRUCTIONS