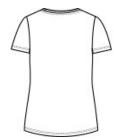

Machine w ash cold w ith like colors. Do not bleach. Tumble dry low. Cool iron if necessary.

back

HOW TO MEASURE