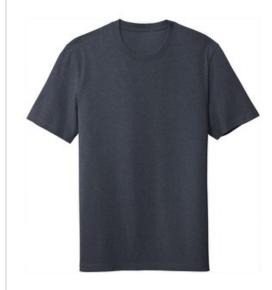

# District<sup>®</sup> Re-Tee <sup>™</sup> DT8000

The affordable Re-Tee is 100% recycled fabric and never redyed, made from reclaimed material that otherw ise could end up in a landfill. Soft. Comfy. High-quality. Doing good for the planet feels as good on the inside as it does on the outside.

- 5.3-ounce, 60% recycled cotton/40% recycled polyester, 24 singles
- 54% recycled cotton/40% recycled polyester/6% recycled rayon, 24 singles (Light Heather Grey)
- 58% recycled cotton/40% recycled polyester/2% recycled rayon, 24 singles (Ash)
- 1x1 rib knit neck
- Shoulder to shoulder taping
- Tag-free label
- A C-FREE<sup>™</sup> carbon neutral product