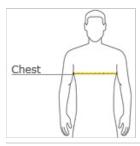

#### HOW TO MEASURE

### CHEST WIDTH

Measure under the arm and around the fullest part of the chest with arms down, keeping tape horizontal.

### SIZE CHART

| ١. |       | XS    | S     | М     | L     | XL    | 2XL   | 3XL   | 4XL   |
|----|-------|-------|-------|-------|-------|-------|-------|-------|-------|
|    | Chest | 32-34 | 35-37 | 38-40 | 41-43 | 44-46 | 47-49 | 50-53 | 54-57 |