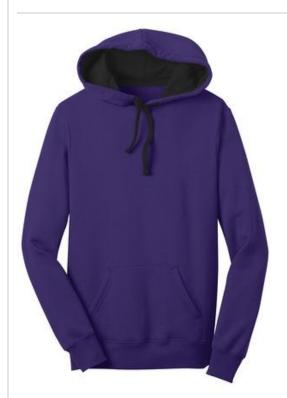

# Juniors The Concert Fleece® Hoodie. DT811

No matter the venue, this hoodie has you covered.

- 7.8-ounce, 50/50 cotton/poly fleece
- Tear-aw ay tag
- Black draw cord and hood lining
- Rib knit cuffs and hem

### COLOR INFORMATION