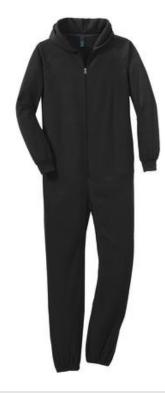

# **DISCONTINUED District<sup>®</sup> Fleece Lounger. DT900**

Soft, cozy and just really fun, our lounger is the ultimate way to hang out.

- 9.8-ounce, 100% polyester
- Exposed dyed-to-match coil zipper
- Side pockets