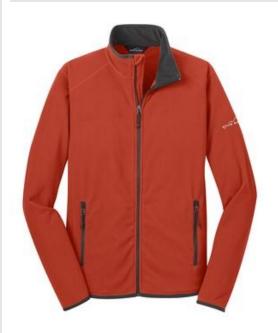

# DISCONTINUED Eddie Bauer® Full-Zip Vertical Fleece Jacket. EB222

The ultimate in laid-back comfort and warmth, our Vertical Fleece has a classic corduroy look for texture and character. Contrast reverse coil zippers, chin guard. Contrast tricot binding on cuffs and hem. Contrast rolled top collar, contrast Eddie Bauer logo embroidered on left sleeve. Made of 13.8-ounce, 100% polyester fleece.