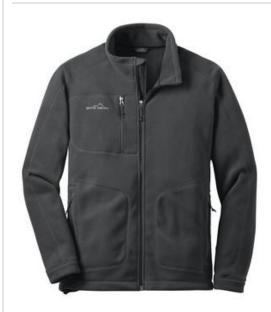

## Wind-Resistant Full-Zip Fleece Jacket. EB230

Built from high density heavweight fleece, our wind-resistant jacket handles the wind without bulk. Great as a mid-layer, this fleece is stylish and warm enough to be worn on its own. Cadet collar with chin guard, reverse coil zipper, zippered chest pocket, front zippered pockets, open cuffs and an open hem. Contrast Eddie Bauer logo embroidered on right chest. Made of 17-ounce, 100% polyester fleece.