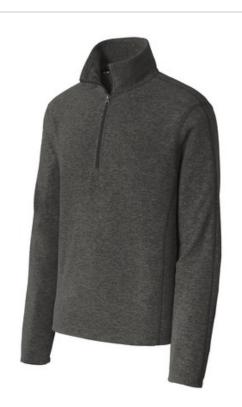

# Port Authority<sup>®</sup> Heather Microfleece 1/2-Zip Pullover. F234

Venture out in w armth and style in this non-bulky microfleece that has a heather look for added visual appeal. An anti-pill finish helps preserve the smooth look on this trend-right style available at budget-friendly prices.

- 4.6-ounce, 100% polyester microfleece
- Coverstitched seams
- Exposed coil zippers
- Open cuffs and hem

• Each garment is infused with unique character. Please allow for slight color variations.