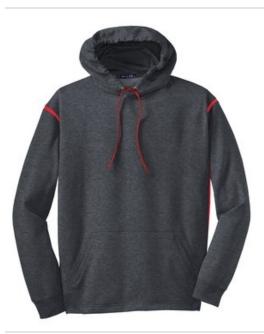

# Sport-Tek<sup>®</sup> Tech Fleece Colorblock Hooded Sweatshirt. F246

Snag-resistant and pill-resistant with a matte finish, this moisture-wicking hoodie ow es its high performance to double-knit construction, while a full, athletic cut provides free range of motion.

- 7.1-ounce, 100% polyester
- Grey Heather colors have contrast jersey hood lining
- Taped neck
- Rib knit cuffs
- Half rib knit, half self-fabric hem
- Front pouch pocket

\*Please note: This product is transitioning from woven labels to tag-free labels. Your order may contain a combination of both labels CARE INSTRUCTIONS Machine w ah color, like colors only, non-clorine bleach, tumble dry low, remove promptly