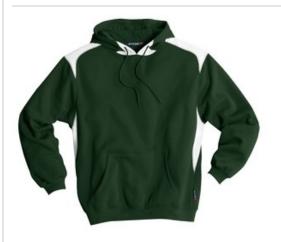

# DISCONTINUED Sport-Tek® Pullover Hooded Sweatshirt with Contrast Color. F264

White contrasting complements your logo on this fade and shrink-resistant sw eatshirt.

- 9-ounce, 65/35 ring spun combed cotton/poly fleece
- Tw ill-taped neck
- Three-panel hood
- Dyed-to-match jersey hood lining
- Dyed-to-match draw cords
- Locker patch
- Locker loop
- Rib knit cuffs and hem
- Front pouch pocket