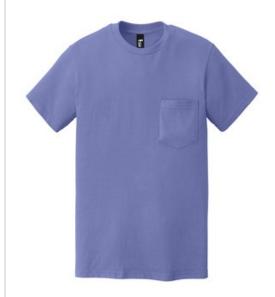

# Gildan Hammer ® Pocket T-Shirt. H300

- 6-ounce, 100% ring spun cotton
- 90/10 ring spun cotton/poly (Sport Grey)
- 50/50 ring spun cotton/poly (Graphite Heather)
- Seamless non-topstitched 7/8¿ neck
- Taped neck and shoulders
- Tearaw ay label
- Single-needle left chest pocket
- Double-needle sleeves and hem