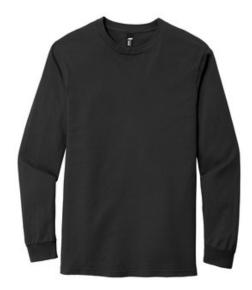

# Gildan Hammer <sup>®</sup> Long Sleeve T-Shirt. H400

- 6-ounce, 100% ring spun cotton
- 90/10 ring spun cotton/poly (Sport Grey)
- 50/50 ring spun cotton/poly (Graphite Heather)
- Seamless non-topstitched 7/8 neck
- Taped neck and shoulders
- Tearaw ay label
- Rib knit cuffs
- Double-needle sleeves and hem