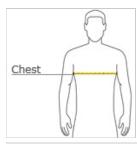

#### HOW TO MEASURE

#### CHEST WIDTH

Measure under the arm and around the fullest part of the chest with arms  ${\sf dow}\, {\sf n}$ , keeping tape horizontal.

#### SIZE CHART

|       | XS    | S     | М     | L     | XL    | 2XL   | 3XL   | 4XL   |
|-------|-------|-------|-------|-------|-------|-------|-------|-------|
| Chest | 32-34 | 35-37 | 38-40 | 41-43 | 44-46 | 47-49 | 50-53 | 54-57 |