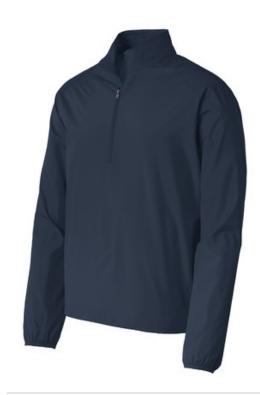

# Port Authority® Zephyr 1/2-Zip Pullover. J343

This Zephyr style merges w ind- and w ater-resisting performance w ith a silky smooth hand. This unlined piece is easy to w ear over base or thermal layers. Modern sleek details offer instant appeal at a very appealing price.

- 100% polyester shell
- Zip-through cadet collar with chin guard
- Set-in sleeves
- Eastic binding at cuffs
- Left side seam zipper for easy on/off
- Open hem with adjustable locking draw cord