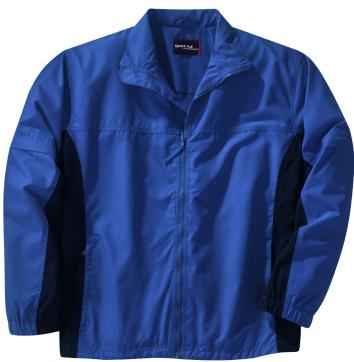

## Micro-Tek<sup>™</sup> Convertible Jacket

## Front

Sport-Tek By Port Authority®

Care Instructions: Machine wash cold. Use mild detergents. Do not iron. Do not bleach. Tumble dry low. Do not dry clean.

## J710

- \* Removable zip sleeves \* Colorblock styling \* Mesh torso interior
- \* Drop tail back \* drawstring bottom hem \* elastic cuffs
- \* Cadet collar \* Port Pocket™

| Finished measurements in inches |      |      |      |      |      |      |      |      |  |  |
|---------------------------------|------|------|------|------|------|------|------|------|--|--|
|                                 | XS   | S    | М    | L    | XL   | 2XL  | 3XL  | 4XL  |  |  |
| Length                          | 26   | 26.5 | 27.5 | 28.5 | 29.5 | 30   | 30.5 | 31.5 |  |  |
| Chest                           | 20.5 | 22.5 | 24   | 25.5 | 27   | 28.5 | 30   | 31.5 |  |  |
| Sleeve                          | 31   | 33   | 35   | 36   | 37   | 38   | 38.5 | 39   |  |  |