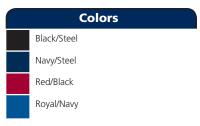

## Please Note:

Colors shown are approximate and for reference only. For closest match see PMS colors, or for exact match, returnable samples and grommeted samples are available.

| Color chart |                 |            |           |            |  |  |  |  |  |
|-------------|-----------------|------------|-----------|------------|--|--|--|--|--|
| Colors      | Black/Steel     | Navy/Steel | Red/Black | Royal/Navy |  |  |  |  |  |
| Textile PMS | N/A             | N/A        | N/A       | N/A        |  |  |  |  |  |
| General PMS | Processed Black | 296C       | 1955C     | 294C       |  |  |  |  |  |