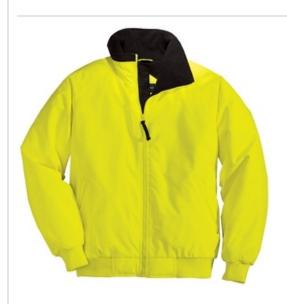

# DISCONTINUED Port Authority<sup>®</sup> Enhanced Visibility Challenger™ Jacket. J754S

Our popular jacket in safety colors for enhanced visibility.

- Durable 100% polyester water resistant shell
- Poly-filled body with heavyw eight fleece lining for extra warmth
- Nylon sleeve lining for easy on/off
- Rib knit cuffs and waistband
- Slash zippered pockets, interior zippered pocket
- Port Pockets<sup>™</sup> for easy embroidery access
- Non-ANSI