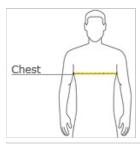

#### **HOW TO MEASURE**

#### CHEST

With arms down at sides, measure around the upper body, under arms and over the fullest part of the chest.