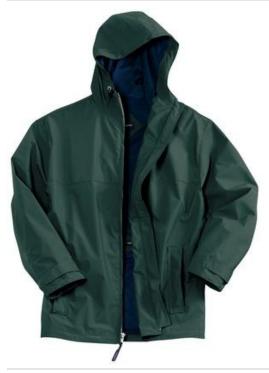

# Port Authority<sup>®</sup> Seattle Slicker. J771

Rain or shine, our tough Seattle Slicker has a hood and shrugs off wind and water just like the city's most seasoned residents.

- Water-resistant 100% nylon shell with PVC coating
- Polyester mesh lining
- Front zippered pockets; interior pocket with hook and loop closure
- Adjustable cuffs with hook and loop closures
- Open hem

#### CARE INSTRUCTIONS

Machine wash cold with similar colors. Do not bleach, tumble dry or iron. Do not dry clean.

front