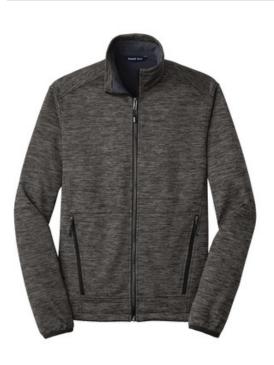

## Sport-Tek<sup>®</sup> PosiCharge<sup>®</sup> Electric Heather Soft Shell Jacket. JST30

Our Electric Heather pattern adds an athletic look to this element-fighting soft shell which moves and keeps you warm thanks to a soft grid fleece interior.

100% polyester knit shell with PosiCharge technology

bonded to a water-resistant laminated film insert and a 100% polyester grid fleece lining

- 1000MM fabric w aterproof rating
- 1000G/M2 fabric breathability ratingZip-through cadet collar
- Exposed molded center zipper with reflective zipper pull
- Front zippered pockets
- Comfort fit binding at cuffs
- Slight drop tail hem