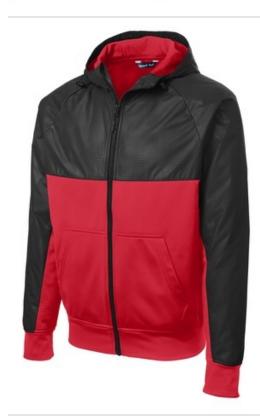

# DISCONTINUED Sport-Tek® Embossed Hybrid Full-Zip Hooded Jacket. JST50

This jacket combines moisture-wicking fleece with an embossed patterned woven overlay that resists wind and water.

- 8-ounce, 100% polyester fleece body
- 100% polyester embossed w oven on upper body, sleeves and hood
- Three-panel hood with draw cord and toggles
- Raglan sleeves
- Self-fabric cuffs and hem
- Exposed Vislon zipper
- Front pouch pockets