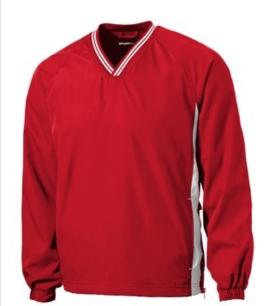

# Sport-Tek<sup>®</sup> Tipped V-Neck Raglan Wind Shirt. JST62

Cool, w indy days are no match for this soft, w ater-repellent wind shirt. With tipping on the collar and at the gussets, it boasts simple lines, a quiet hand and true team-oriented style.

- 100% polyester
- 100% polyester jersey lining with mesh insets at gussets for added breathability
- Rib knit v-neck collar
- Raglan sleeves
- Articulated elbows for greater mobility
- Half elastic, half self-fabric cuffs for comfort
- Tipping on the collar
- Colorblocked side panels
- Left side seam zipper for easy on/off
- Side pockets
- Draw cord hem w ith toggles