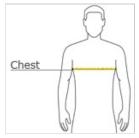

### HOW TO MEASURE

#### CHEST WIDTH

Measure under the arm and around the fullest part of the chest with arms down, keeping tape horizontal.