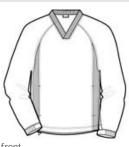

gussets, it boasts simple lines, a quiet hand and true team-oriented style.

- 100% polyester
- 100% polyester jersey lining with mesh insets at gussets for added breathability
- Rib knit v-neck collar
- Raglan sleeves
- Articulated elbows for greater mobility
- Half elastic, half self-fabric cuffs for comfort
- Tipping on the collar
- Colorblocked side panels
- Left side seam zipper for easy on/off
- Side pockets
- Draw cord hem w ith toggles

\*Please note: This product is transitioning from woven labels to tag-free labels. Your order may contain a combination of both labels

#### **CARE INSTRUCTIONS**

Machine w ash cold. Gentle cycle w ith like colors. Use mild detergent, remove immediately. Do not allow to lay on itself when wet. Do not bleach. Tumble dry low. Cool iron, if needed.



front



back

### HOW TO MEASURE



#### CHEST WIDTH

Measure under the arm and around the fullest part of the chest with arms down, keeping tape horizontal.

## SIZE CHART

|       | XS    | S     | М     | L     | XL    | 2XL   | 3XL   | 4XL   | 5XL   | 6XL   |
|-------|-------|-------|-------|-------|-------|-------|-------|-------|-------|-------|
| Chest | 32-34 | 35-37 | 38-40 | 41-43 | 44-46 | 47-49 | 50-53 | 54-57 | 58-60 | 61-63 |

#### **COLOR INFORMATION**



Black/ Graphite PMS BLACK C



Black/ True Red PMS BLACK C



Black/ White PMS BLACK C



Forest Green/ White PMS 553C



Graphite/ White PMS 432C



True Navy/ White PMS 533C



True Red/ White PMS 200C



True Royal/ White PMS 7687C