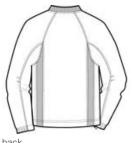

it boasts simple lines, a quiet hand and true team-oriented style.

- 100% polyester
- 100% polyester jersey lining with mesh insets at gussets for added breathability
- Rib knit v-neck collar
- Raglan sleeves
- Articulated elbows for greater mobility
- Half elastic, half self-fabric cuffs for comfort
- Tipping on the collar
- Colorblocked side panels
- Left side seam zipper for easy on/off
- Side pockets
- Draw cord hem w ith toggles

\*Please note: This product is transitioning from woven labels to tag-free labels. Your order may contain a combination of both labels

#### **CARE INSTRUCTIONS**

Machine w ash cold. Gentle cycle w ith like colors. Use mild detergent, remove immediately. Do not allow to lay on itself when wet. Do not bleach. Tumble dry low. Cool iron, if needed.



front



back

### HOW TO MEASURE



#### CHEST WIDTH

Measure under the arm and around the fullest part of the chest with arms down, keeping tape horizontal.

## SIZE CHART

|       | XS    | S     | М     | L     | XL    | 2XL   | 3XL   | 4XL   | 5XL   | 6XL   |
|-------|-------|-------|-------|-------|-------|-------|-------|-------|-------|-------|
| Chest | 32-34 | 35-37 | 38-40 | 41-43 | 44-46 | 47-49 | 50-53 | 54-57 | 58-60 | 61-63 |

#### **COLOR INFORMATION**



Black/ Graphite PMS BLACK C



Black/ True Red PMS BLACK C



Black/ White PMS BLACK C



Forest Green/ White PMS 553C



Graphite/ White PMS 432C



True Navy/ White PMS 533C



True Red/ White PMS 200C



True Royal/ White PMS 7687C