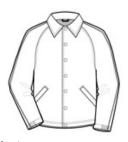

# Sport-Tek<sup>®</sup> Sideline Jacket. JST71

Stay comfortable on the sidelines or anyw here the game of life takes you in this water-repellent jacket.

- 100% polyester shell
- 100% polyester jersey lining with mesh insets at gussets
- for added breathability
- Snap front closure
- Interior pocket
- Front slash pockets
- Raglan sleeves
- Articulated elbows for greater mobility
- Half elastic, half self-fabric cuffs for comfort
- Decoration access pocket
- Draw cord hem with toggles