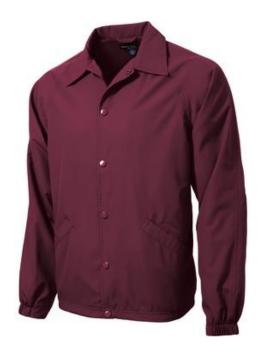

# Sport-Tek<sup>®</sup> Sideline Jacket. JST71

Stay comfortable on the sidelines or anyw here the game of life takes you in this water-repellent jacket.

- 100% polyester shell
- 100% polyester jersey lining with mesh insets at gussets
- for added breathability
- Snap front closure
- Interior pocket
- Front slash pockets
- Raglan sleeves
- Articulated elbows for greater mobility
- Half elastic, half self-fabric cuffs for comfort
- Decoration access pocket
- Draw cord hem with toggles