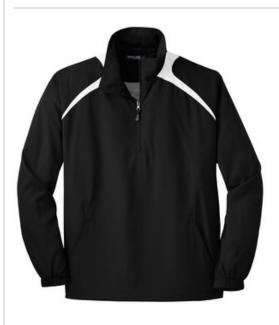

## Sport-Tek<sup>®</sup> 1/2-Zip Wind Shirt. JST75

Our water-repellent wind shirt features a 1/2-zip front that lets you quickly adapt to weather changes.

- 100% polyester shell
- 100% polyester jersey lining with mesh insets at gussets
- for added breathability
- Articulated elbows for greater mobility
- Half elastic, half self-fabric cuffs for comfort
- Left side seam zipper for easy on/off
- Front slash pockets
- Draw cord hem with toggles