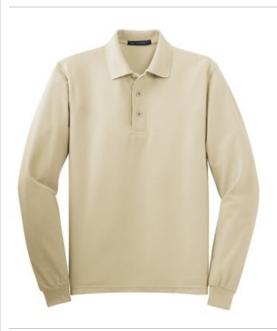

# Port Authority<sup>®</sup> Silk Touch™ Long Sleeve Polo. K500LS

A favorite for years, our Silk Touch  $^{\mbox{\tiny TM}}$  polo is soft, supple and easy to care for. The silky smooth pique knit resists w rinkles while the classic long sleeve style looks great on everyone.

- 5-ounce, 65/35 poly/cotton pique
- Flat knit collar and cuffs
- Double-needle armhole seams and hem
- 3-button placket
- Metal buttons with dyed-to-match plastic rims
- Side vents