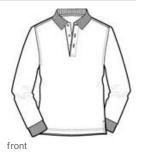

# Port Authority<sup>®</sup> Silk Touch™ Long Sleeve Polo. K500LS

A favorite for years, our Silk Touch  $^{\mbox{\tiny TM}}$  polo is soft, supple and easy to care for. The silky smooth pique knit resists w rinkles while the classic long sleeve style looks great on everyone.

- 5-ounce, 65/35 poly/cotton pique
- Flat knit collar and cuffs
- Double-needle armhole seams and hem
- 3-button placket
- Metal buttons with dyed-to-match plastic rims
- Side vents