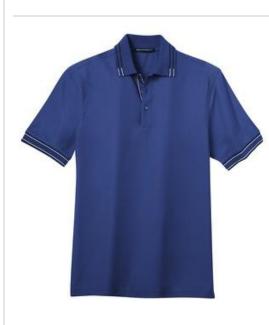

## DISCONTINUED Port Authority<sup>®</sup> Silk Touch™ Tipped Polo. K502

The softness and w rinkle and shrink resistance you know

and love about Silk Touch<sup>™</sup> Polos, but now with something extra: strategically placed tipping for a classic, yet modern look.

- 5-ounce, 65/35 poly cotton pique
- Yarn-dyed collar, cuffs and placket bottom
- 3-button placket
- Double-needle hem
- Contrast tape on side vents

back