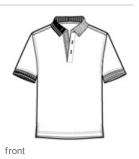

## DISCONTINUED Port Authority<sup>®</sup> Silk Touch™ Tipped Polo. K502

The softness and w rinkle and shrink resistance you know

and love about Silk Touch<sup>™</sup> Polos, but now with something extra: strategically placed tipping for a classic, yet modern look.

- 5-ounce, 65/35 poly cotton pique
- Yarn-dyed collar, cuffs and placket bottom
- 3-button placket
- Double-needle hem
- Contrast tape on side vents

back