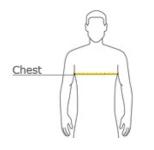

## HOW TO MEASURE

#### CHEST

With arms down at sides, measure around the upper body, under arms and over the fullest part of the chest.

#### SIZE CHART

|       | XS    | S     | М     | L     | XL    | 2XL   | 3XL   | 4XL   | 5XL   | 6 XL  |
|-------|-------|-------|-------|-------|-------|-------|-------|-------|-------|-------|
| Chest | 32-34 | 35-37 | 38-40 | 41-43 | 44-46 | 47-49 | 50-53 | 54-57 | 58-60 | 61-63 |