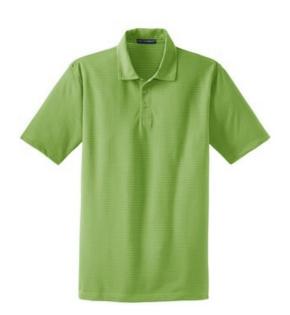

# **Performance Tonal Texture Polo K511**

A diamond pique knit background combines with a tonal jersey stripe in this richly textured style. Sure to be a hit in the office or after hours, this lightweight, breathable shirt also performs with exceptional moisture wicking.

- 5.3-ounce, 55/45 cotton/poly
- Self-fabric collar
- 3-button placket
- Dyed-to-match buttons
- Open hem sleeves
- Side vents