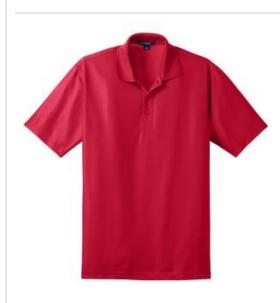

# DISCONTINUED Port Authority<sup>®</sup> Performance Vertical Pique Polo. K512

A super subtle vertical texture adds a bit of interest to this durable pique style. With moisture-wicking performance and a budget-friendly price, you just can't go w rong with this casual essential.

• 5.9-ounce, 100% polyester; White is 7.2 ounces for

increased coverage

- Flat knit collar
- 3-button placket
- Open hem sleeves

#### COLOR INFORMATION