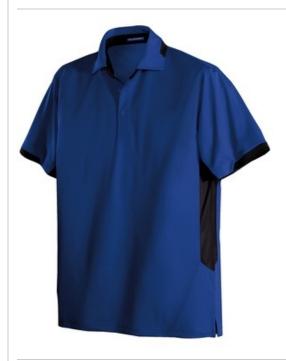

# Port Authority<sup>®</sup> Dry Zone<sup>®</sup> Colorblock Ottoman Polo. K524

We took the Dry Zone moisture-wicking performance from our solid ottoman polos and added colorblocking on the collar, sides and sleeves. Colorfast and snag-resistant, this hardworking shirt is ready to do business.

- 5.3-ounce, 100% polyester
- Flat knit collar
- 3-button placket
- Dyed-to-match buttons
- Open hem sleeves with contrasting rib knit inset

Due to the nature of 100% polyester performance fabrics, special care must be taken throughout the printing process. **CARE INSTRUCTIONS** 