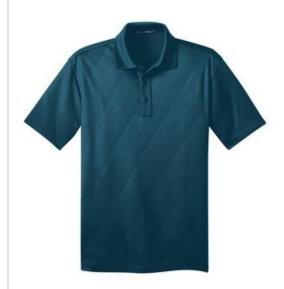

# DISCONTINUED Port Authority® Tech Embossed Polo. K548

The traditional argyle--w ith a modern twist. Variegated diamonds are subtly embossed on the front only of this solid, moisture-w icking polo to provide eye-catching pattern and contrast.

- 6.5-ounce, 100% polyester
- Flat knit collar
- 3-button placket with dyed-to-match buttons
- Open hem sleeves
- Double-needle sleeves and hem
- Side vents

\*Due to the nature of 100% polyester performance fabrics, special care must be taken throughout the screen printing process.