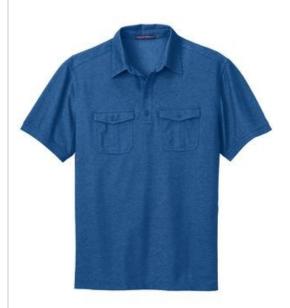

# DISCONTINUED Port Authority<sup>®</sup> Oxford Pique Double Pocket Polo. K557

Double front pockets give this moisture-wicking polo an eyecatching, contemporary look. The two-tone pique texture makes it a great choice for the office or the weekend.

- 5.2-ounce, 55/45 cotton/poly pique
- Double-needle details throughout
- Self-fabric collar
- Tw o button-through flap patch pockets
- 4-button placket
- Open hem sleeves
- Side vents