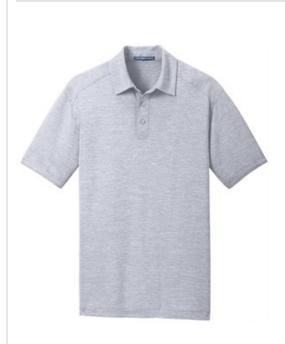

# Port Authority<sup>®</sup> Digi Heather Performance Polo. K574

A subtle pixelated pattern gives this snag-resistant, moisturewicking polo a look that's sophisticated enough for the office or the weekend. Created for modern comfort and performance.

- 4.8-ounce, 100% polyester jersey
- Self-fabric collar with collar stand
- 3-button placket with dyed-to-match buttons
- Open hem sleeves
- Self-fabric detail at cuffs

Cool Iron, If Necessary.

Due to the nature of 100% polyester performance fabrics, special care must be taken throughout the printing process. CARE INSTRUCTIONS Machine Wash Cold With Like Colors. Do Not Use Fabric Softener. Do Not Bleach. Tumble Dry Low. Remove Promptly.