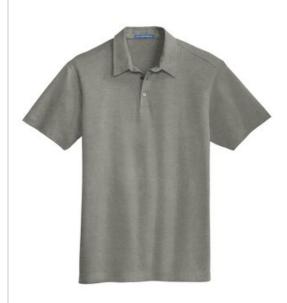

# DISCONTINUED Port Authority<sup>®</sup> Meridian Cotton Blend Polo. K577

A refreshing departure from the traditional, this fresh polo has the naturally soft feel of cotton in a carefree blend. With a subtle texture, our Meridian polo is versatile enough to complement today's corporate and casual looks.

- 4.7-ounce, 80/20 cotton/poly
- Self-fabric collar
- Back yoke
- 3-button placket
- Metal buttons
- Open hem sleeves
- Side vents