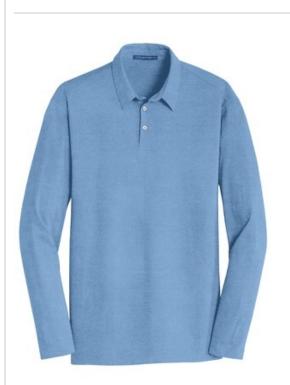

# DISCONTINUED Port Authority<sup>®</sup> Long Sleeve Meridian Cotton Blend Polo. K577LS

A refreshing departure from the traditional, this fresh polo has the naturally soft feel of cotton in a carefree blend. With a subtle texture, our Meridian polo is versatile enough to complement today's corporate and casual looks.

- 4.7-ounce, 80/20 cotton/poly
- Self-fabric collar
- Back yoke
- 3-button placket
- Metal buttons
- Open hem sleeves