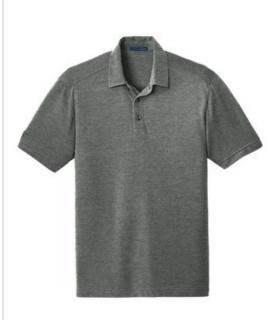

# DISCONTINUED Port Authority<sup>®</sup> Coastal Cotton Blend Polo. K581

A soft, laid-back polo that's also hardw orking. Designed to perform, this style fights odors, w icks moisture, and resists snags and w rinkles. It easily adapts to the 9-to-5 routine as w ell as time off the clock.

- 5-ounce, 50/42.5/7.5 cotton/poly/linen; White is 5.6-ounce
- for increased coverage
- Tag-free label
- Self-fabric collar with collar stand
- 3-button placket with dyed-to-match buttons
- Self-fabric detail cuffs